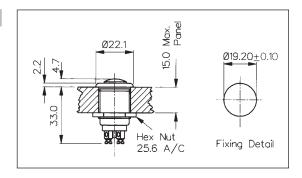

|                                                                         |                                                                                                     | •                                                                                                   |  |
|-------------------------------------------------------------------------|-----------------------------------------------------------------------------------------------------|-----------------------------------------------------------------------------------------------------|--|
| Terminations:                                                           | Screw Terminals                                                                                     | Screw Terminals                                                                                     |  |
| Switching:                                                              | S.P. Push to make<br>Slow momentary action                                                          | S.P. Push to make<br>Slow momentary action                                                          |  |
| Max. Rating:                                                            | 1A, 50V a.c.                                                                                        | 1A, 50V a.c.                                                                                        |  |
| Contact Resistance:                                                     | <15mΩ                                                                                               | <15mΩ                                                                                               |  |
| Insulation Resistance:                                                  | $>$ 10 $^4$ M $\Omega$                                                                              | $> 10^4 M\Omega$                                                                                    |  |
| Dielectric Strength:                                                    | >2.5kV a.c.                                                                                         | >2.5kV a.c.                                                                                         |  |
| Operating Temp. Range:                                                  | -20°C to +85°C                                                                                      | -20°C to +85°C                                                                                      |  |
| Sealing (Front of panel only):                                          | MP0033 only - internally sealed against ingress of water and dust                                   | MP0033/2 only - internally sealed against ingress of water and dust                                 |  |
| Materials:<br>Mouldings:<br>Tags/Terminations:<br>Switch Body & Button: | Glass Filled Nylon<br>Brass, Silver Plated<br>Body: Brass, Chrome Plated<br>Button: Stainless Steel | Glass Filled Nylon<br>Brass, Silver Plated<br>Body: Brass, Chrome Plated<br>Button: Stainless Steel |  |
| Contacts:                                                               | Copper, Silver Plated                                                                               | Copper, Silver Plated                                                                               |  |
| Variants:                                                               |                                                                                                     |                                                                                                     |  |