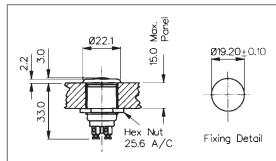

|                                                                         |                                                                                                     | •                                                                                                   |  |
|-------------------------------------------------------------------------|-----------------------------------------------------------------------------------------------------|-----------------------------------------------------------------------------------------------------|--|
| Terminations:                                                           | Screw Terminals                                                                                     | Screw Terminals                                                                                     |  |
| Switching:                                                              | S.P. Push to make<br>Slow momentary action                                                          | S.P. Push to make<br>Slow momentary action                                                          |  |
| Max. Rating:                                                            | 1A, 50V a.c.                                                                                        | 1A, 50V a.c.                                                                                        |  |
| Contact Resistance:                                                     | <15mΩ                                                                                               | <15mΩ                                                                                               |  |
| Insulation Resistance:                                                  | $>$ 10 $^4$ M $\Omega$                                                                              | $> 10^4 M\Omega$                                                                                    |  |
| Dielectric Strength:                                                    | >2.5kV a.c.                                                                                         | >2.5kV a.c.                                                                                         |  |
| Operating Temp. Range:                                                  | -20°C to +85°C                                                                                      | -20°C to +85°C                                                                                      |  |
| Sealing (Front of panel only):                                          | MP0033 only - internally sealed against ingress of water and dust                                   | MP0033/2 only - internally sealed against ingress of water and dust                                 |  |
| Materials:<br>Mouldings:<br>Tags/Terminations:<br>Switch Body & Button: | Glass Filled Nylon<br>Brass, Silver Plated<br>Body: Brass, Chrome Plated<br>Button: Stainless Steel | Glass Filled Nylon<br>Brass, Silver Plated<br>Body: Brass, Chrome Plated<br>Button: Stainless Steel |  |
| Contacts:                                                               | Copper, Silver Plated                                                                               | Copper, Silver Plated                                                                               |  |
| Variants:                                                               |                                                                                                     |                                                                                                     |  |